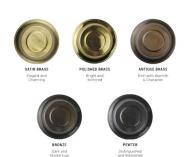

# **ADDITIONAL INFORMATION**

Finish Antique Brass, Bronze, Pewter, Polished

Brass, Satin Brass

**Lamp Holder** GU10

No. of Lamp

**Lead Time** 4 Weeks

Diameter (mm) 200

Fitting Height

#### **VARIATIONS**

Part Finish

CL-51786 Antique Brass

CL-51787 Bronze

CL-51788 Pewter

CL-51784 Polished Brass

CI-51785 Satin Brass