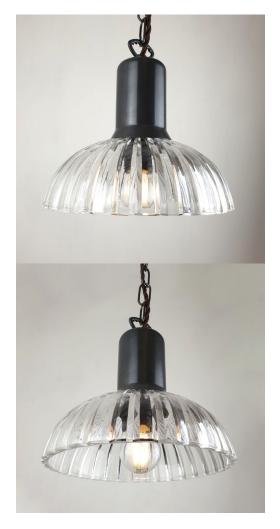

### **BRASS CYLINDER PENDANT WITH CUT GLASS DOME**

Part: N/A

Categories: Brochure, Ceiling, Lighting, Pendants, Pendants

# E2 Contract Lighting

Brass cylinder pendant with cut glass dome. Available in Polished Brass, Satin Brass, Antique Brass, Bronze or Pewter.

E2 Contract Lighting specialises in the manufacture of bespoke lighting solutions for our clients. If you can't find what you need on our website, contact our <u>Sales Team</u> who will work with you to create your ideal contract lighting solution.