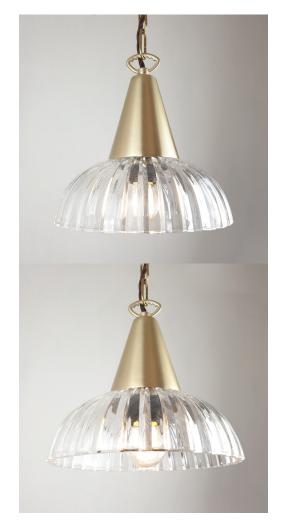

### **BRASS CONE WITH CUT GLASS DOME**

Part: N/A

Categories: Brochure, Ceiling, Lighting, Pendants, Pendants

## E2 Contract Lighting

Brass cone with cut glass dome shade. Available in Polished Brass, Satin Brass, Antique Brass, Bronze or Pewter.

E2 Contract Lighting specialises in the manufacture of bespoke lighting solutions for our clients. If you can't find what you need on our website, contact our <u>Sales Team</u> who will work with you to create your ideal contract lighting solution.