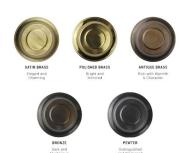

## **ADDITIONAL INFORMATION**

Finish Antique Brass, Bronze, Pewter, Polished

Brass, Satin Brass

**Lamp Holder** GU10

No. of Lamp

**Lead Time** 4 Weeks

Diameter (mm) 200

Fitting Height

#### **ADDITIONAL INFORMATION**

Finish Antique Brass, Bronze, Pewter, Polished Brass, Satin Brass

**Lamp Holder** GU10

No. of Lamp

**Lead Time** 4 Weeks

Diameter (mm) 200

Fitting Height (mm) 230

#### **VARIATIONS**

Part Finish

CL-51706 Antique Brass

CL-51707 Bronze

CL-51708 Pewter

CL-51704 Polished Brass

CL-51705 Satin Brass