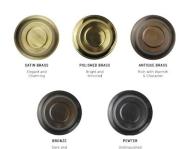

## **ADDITIONAL INFORMATION**

Finish Antique Brass, Bronze, Pewter, Polished

Brass, Satin Brass

**Lamp Holder** GU10

No. of Lamp

**Lead Time** 4 Weeks

Diameter (mm) 140

Fitting Height

#### **ADDITIONAL INFORMATION**

Finish Antique Brass, Bronze, Pewter, Polished Brass, Satin Brass

**Lamp Holder** GU10

No. of Lamp

**Lead Time** 4 Weeks

Diameter (mm) 140

Fitting Height (mm) 255

#### **VARIATIONS**

Part Finish

CL-51696 Antique Brass

CL-51697 Bronze

CL-51698 Pewter

CL-51694 Polished Brass

CL-51695 Satin Brass