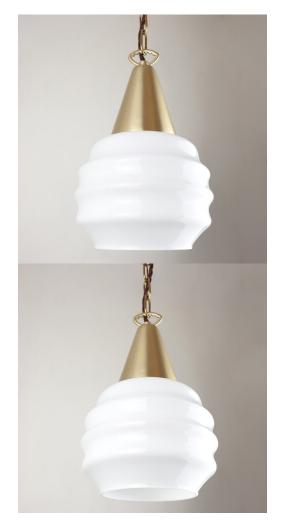

### **BRASS CONE PENDANT WITH OPAL RIBBED GLASS**

Part: N/A

Categories: Brochure, Ceiling, Lighting, Pendants, Pendants

# E2 Contract Lighting

Brass cone pendant with opal ribbed glass. Available in Polished Brass, Satin Brass, Antique Brass, Bronze or Pewter.

E2 Contract Lighting specialises in the manufacture of bespoke lighting solutions for our clients. If you can't find what you need on our website, contact our <u>Sales Team</u> who will work with you to create your ideal contract lighting solution.