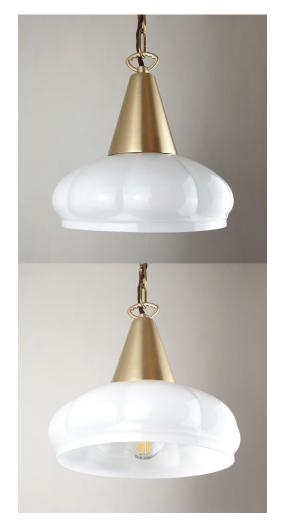

#### **BRASS CONE PENDANT WITH OPAL FLOWER GLASS**

Part: N/A

Categories: Brochure, Ceiling, Lighting, Pendants, Pendants

# E2 Contract Lighting

Brass cone pendant with opal flower glass. Available in Polished Brass, Satin Brass, Antique Brass, Bronze or Pewter.

E2 Contract Lighting specialises in the manufacture of bespoke lighting solutions for our clients. If you can't find what you need on our website, contact our <u>Sales Team</u> who will work with you to create your ideal contract lighting solution.