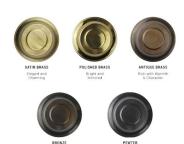

## **ADDITIONAL INFORMATION**

Finish Antique Brass, Bronze, Pewter, Polished

Brass, Satin Brass

**Lamp Holder** GU10

No. of Lamp

**Lead Time** 4 Weeks

Diameter (mm) 210

Fitting Height

#### **ADDITIONAL INFORMATION**

Finish Antique Brass, Bronze, Pewter, Polished Brass, Satin Brass

**Lamp Holder** GU10

No. of Lamp

**Lead Time** 4 Weeks

Diameter (mm) 210

Fitting Height (mm) 210

#### **VARIATIONS**

Part Finish

CL-51681 Antique Brass

CL-51682 Bronze

CL-51683 Pewter

CL-51679 Polished Brass

CL-51680 Satin Brass