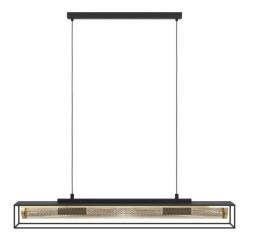

# **BLACK AND GOLD MESH PENDANT**

Part: CL-52556

Categories: Ceiling, Lighting, Pendants

# **PRODUCT DESCRIPTION**

Industrial style black cage pendant with gold mesh detailing.

E2 Contract Lighting specialises in the manufacture of bespoke lighting solutions for our clients. If you can't find what you need on our website, contact our <u>Sales Team</u> who will work with you to create your ideal contract lighting solution.