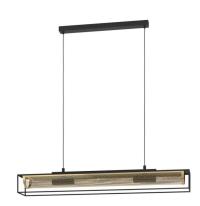

# **GALLERY IMAGES**

# **PRODUCT DESCRIPTION**

Industrial style black cage pendant with gold mesh detailing.

E2 Contract Lighting specialises in the manufacture of bespoke lighting solutions for our clients. If you can't find what you need on our website, contact our <u>Sales Team</u> who will work with you to create your ideal contract lighting solution.