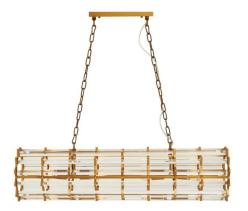

## **BEVELLED GLASS PENDANT**

Part: CL-52413

Categories: Ceiling, Lighting, Pendants

### PRODUCT DESCRIPTION

Horizontal brass pendant with bevelled glass details.

E2 Contract Lighting specialises in the manufacture of bespoke lighting solutions for our clients. If you can't find what you need on our website, contact our <u>Sales Team</u> who will work with you to create your ideal contract lighting solution.