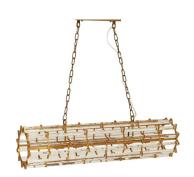

### **SPECIFICATION SHEET**

# E2Contract Lighting

## **BEVELLED GLASS PENDANT**



Part: CL-52413

Categories: Ceiling, Lighting, Pendants

## **ADDITIONAL INFORMATION**

Diameter (mm) 260

Fitting Height 900 (mm)

Item Nett Weight (Kg)

No. of Lamp 8

**Lead Time** 4 Weeks



# **ADDITIONAL INFORMATION**

Diameter (mm) 260

Fitting Height (mm) 900

Item Nett Weight (Kg) 16 Kg

No. of Lamp 8

### **SPECIFICATION SHEET**

Lead Time 4 Weeks

## **GALLERY IMAGES**





### PRODUCT DESCRIPTION

Horizontal brass pendant with bevelled glass details.

E2 Contract Lighting specialises in the manufacture of bespoke lighting solutions for our clients. If you can't find what you need on our website, contact our <u>Sales Team</u> who will work with you to create your ideal contract lighting solution.