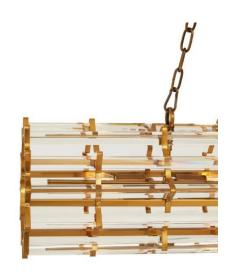

### **SPECIFICATION SHEET**

# E2Contract Lighting

## **BEVELLED GLASS PENDANT**



Part: CL-52413

Categories: Ceiling, Lighting, Pendants

## **ADDITIONAL INFORMATION**

Diameter (mm) 260

Fitting Height 900 (mm)

Item Nett Weight (Kg)

No. of Lamp 8

**Lead Time** 4 Weeks



# **ADDITIONAL INFORMATION**

Diameter (mm) 260

Fitting Height (mm) 900

Item Nett Weight (Kg) 16 Kg

No. of Lamp 8

### **SPECIFICATION SHEET**

Lead Time 4 Weeks

## **GALLERY IMAGES**





### PRODUCT DESCRIPTION

Horizontal brass pendant with bevelled glass details.

E2 Contract Lighting specialises in the manufacture of bespoke lighting solutions for our clients. If you can't find what you need on our website, contact our <u>Sales Team</u> who will work with you to create your ideal contract lighting solution.