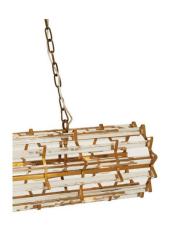

### **SPECIFICATION SHEET**

# E2Contract Lighting

## **BEVELLED GLASS PENDANT**



Part: CL-52413

Categories: Ceiling, Lighting, Pendants

## **ADDITIONAL INFORMATION**

Diameter (mm) 260

Fitting Height 900 (mm)

Item Nett Weight (Kg)

No. of Lamp 8

**Lead Time** 4 Weeks



# **ADDITIONAL INFORMATION**

Diameter (mm) 260

Fitting Height (mm) 900

Item Nett Weight (Kg) 16 Kg

No. of Lamp 8

### **SPECIFICATION SHEET**

Lead Time 4 Weeks

## **GALLERY IMAGES**





### PRODUCT DESCRIPTION

Horizontal brass pendant with bevelled glass details.

E2 Contract Lighting specialises in the manufacture of bespoke lighting solutions for our clients. If you can't find what you need on our website, contact our <u>Sales Team</u> who will work with you to create your ideal contract lighting solution.