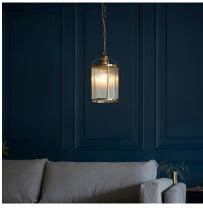

# **ANTIQUE BRASS RIBBED GLASS LANTERN**

Part: CL-52771
Category: Pendants

**GALLERY IMAGES** 

### PRODUCT DESCRIPTION

Timeless pendant with understated elegance; ribbed glass panels with antique brass finish metal work. An adjustable chain with gold cable making it perfect for placing in stairwells, hallways as well as dining and living spaces. 4 light version also available.

- Antique brass finished metalwork
- Clear ribbed glass panels
- Height adjustable 1.5 metre chain with gold cable
- Dimmable
- Twin with E27 lamp to complete the look
- 10W LED E27 (bulb not included)
- H: 500-1900mm Dia: 200mm
- Class 1
- 2YR Warranty