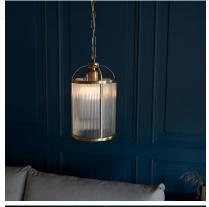

# **ANTIQUE BRASS RIBBED GLASS LANTERN**

Part: CL-52771
Category: Pendants

**GALLERY IMAGES** 

### PRODUCT DESCRIPTION

Timeless pendant with understated elegance; ribbed glass panels with antique brass finish metal work. An adjustable chain with gold cable making it perfect for placing in stairwells, hallways as well as dining and living spaces. 4 light version also available.

- Antique brass finished metalwork
- Clear ribbed glass panels
- Height adjustable 1.5 metre chain with gold cable
- Dimmable
- Twin with E27 lamp to complete the look
- 10W LED E27 (bulb not included)
- H: 500-1900mm Dia: 200mm
- Class 1
- 2YR Warranty