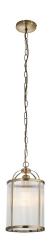

# **ANTIQUE BRASS RIBBED GLASS LANTERN**

Part: CL-52771
Category: Pendants

**GALLERY IMAGES** 

### PRODUCT DESCRIPTION

Timeless pendant with understated elegance; ribbed glass panels with antique brass finish metal work. An adjustable chain with gold cable making it perfect for placing in stairwells, hallways as well as dining and living spaces. 4 light version also available.

- Antique brass finished metalwork
- Clear ribbed glass panels
- Height adjustable 1.5 metre chain with gold cable
- Dimmable
- Twin with E27 lamp to complete the look
- 10W LED E27 (bulb not included)
- H: 500-1900mm Dia: 200mm
- Class 1
- 2YR Warranty