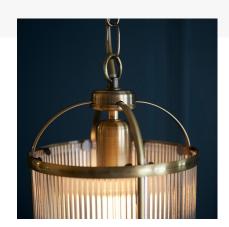

# **ANTIQUE BRASS RIBBED GLASS LANTERN**

Part: CL-52771
Category: Pendants

**GALLERY IMAGES** 

### PRODUCT DESCRIPTION

Timeless pendant with understated elegance; ribbed glass panels with antique brass finish metal work. An adjustable chain with gold cable making it perfect for placing in stairwells, hallways as well as dining and living spaces. 4 light version also available.

- Antique brass finished metalwork
- Clear ribbed glass panels
- Height adjustable 1.5 metre chain with gold cable
- Dimmable
- Twin with E27 lamp to complete the look
- 10W LED E27 (bulb not included)
- H: 500-1900mm Dia: 200mm
- Class 1
- 2YR Warranty