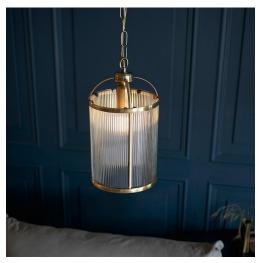

# **ANTIQUE BRASS RIBBED GLASS LANTERN**

Part: CL-52771
Category: Pendants

**GALLERY IMAGES** 

### PRODUCT DESCRIPTION

Timeless pendant with understated elegance; ribbed glass panels with antique brass finish metal work. An adjustable chain with gold cable making it perfect for placing in stairwells, hallways as well as dining and living spaces. 4 light version also available.

- Antique brass finished metalwork
- Clear ribbed glass panels
- Height adjustable 1.5 metre chain with gold cable
- Dimmable
- Twin with E27 lamp to complete the look
- 10W LED E27 (bulb not included)
- H: 500-1900mm Dia: 200mm
- Class 1
- 2YR Warranty