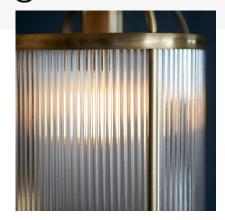

### PRODUCT DESCRIPTION

Timeless pendant with understated elegance; ribbed glass panels with antique brass finish metal work. An adjustable chain with gold cable making it perfect for placing in stairwells, hallways as well as dining and living spaces. 4 light version also available.

- Antique brass finished metalwork
- Clear ribbed glass panels
- Height adjustable 1.5 metre chain with gold cable
- Dimmable
- Twin with E27 lamp to complete the look
- 10W LED E27 (bulb not included)
- H: 500-1900mm Dia: 200mm
- Class 1
- 2YR Warranty