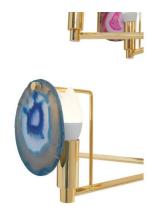

## **GALLERY IMAGES**

### PRODUCT DESCRIPTION

Ten light pendant with cut agate disc detail.

E2 Contract Lighting specialises in the manufacture of bespoke lighting solutions for our clients. If you can't find what you need on our website, contact our <u>Sales Team</u> who will work with you to create your ideal contract lighting solution.