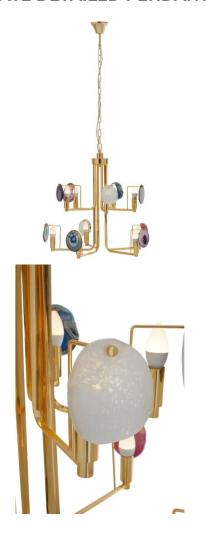

# **AGATE DETAILED PENDANT**

Part: CL-52416

Categories: Ceiling, Lighting, Pendants

# **ADDITIONAL INFORMATION**

Diameter (mm) 620

**Fitting Height** 1340

(mm)

No. of Lamp 10

**Item Nett Weight** 

(Kg)

5.0 Kg

## **ADDITIONAL INFORMATION**

Diameter (mm) 620

Fitting Height (mm) 1340

No. of Lamp 10

Item Nett Weight (Kg) 5.0 Kg

### PRODUCT DESCRIPTION

Ten light pendant with cut agate disc detail.

E2 Contract Lighting specialises in the manufacture of bespoke lighting solutions for our clients. If you can't find what you need on our website, contact our <u>Sales Team</u> who will work with you to create your ideal contract lighting solution.