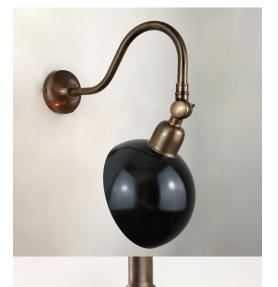

### ADJUSTABLE WALL LIGHT WITH BLACK SHADE

Part: N/A

Categories: Brochure, Lighting, Wall Lights, Wall Lights, Wall

<u>Lights</u>

### PRODUCT DESCRIPTION

Adjustable brass wall light with black brass shade. Available in five different finishes. Please note that the finishes refer to the brass arm, and the shade will remain black. For other colours, please contact us to discuss.