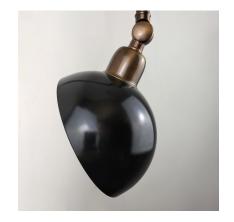

### **GALLERY IMAGES**

### PRODUCT DESCRIPTION

Adjustable brass wall light with black brass shade. Available in five different finishes. Please note that the finishes refer to the brass arm, and the shade will remain black. For other colours, please contact us to discuss.