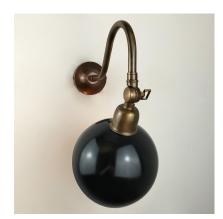

### **GALLERY IMAGES**

### PRODUCT DESCRIPTION

Adjustable brass wall light with black brass shade. Available in five different finishes. Please note that the finishes refer to the brass arm, and the shade will remain black. For other colours, please contact us to discuss.