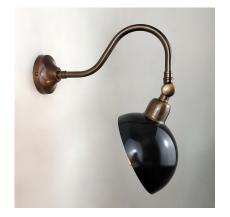

### ADJUSTABLE WALL LIGHT WITH BLACK SHADE

Part: N/A

Categories: Brochure, Lighting, Wall Lights, Wall Lights, Wall

<u>Lights</u>

### PRODUCT DESCRIPTION

Adjustable brass wall light with black brass shade. Available in five different finishes. Please note that the finishes refer to the brass arm, and the shade will remain black. For other colours, please contact us to discuss.