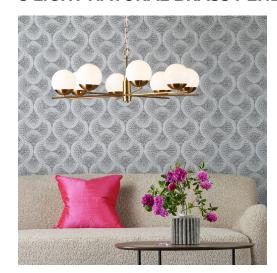

### **8 LIGHT NATURAL BRASS PENDANT WITH OPAL GLASS**

Part: CL-51113

Categories: Ceiling, Lighting, Pendants

#### **PRODUCT DESCRIPTION**

Natural brass pendant with 8 opal glass globes.

E2 Contract Lighting specialises in the manufacture of bespoke lighting solutions for our clients. If you can't find what you need on our website, contact our <u>Sales Team</u> who will work with you to create your ideal contract lighting solution.