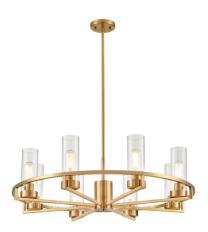

## **8 LIGHT CYLINDRICAL BRASS PENDANT**

**Part:** CL-52883

Categories: Ceiling, Flush & Semi Flush, Pendants

Tags: <u>Brass</u>, <u>Glass</u>, <u>Pendant</u>, <u>Semi-Flush</u>

## **PRODUCT DESCRIPTION**

Aged brass finish wheel 8-light pendant with clear ribbed cylindrical glass shades. This pendant is supplied with three rods; 1x 155mm and 2x 305mm. Any combination of these rods can be used to vary the height of the fittings.

Minimum Height: 450mm

Maximum Height: 1040mm

Diameter: 800mm

Number of Lamps: 8

Lamp Type: 15W LED E27

IP Rating: 20