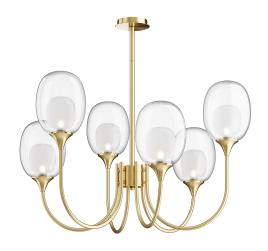

### **6 LIGHT MODERN GLASS PENDANT**

Part: CL-52324

Categories: Ceiling, Lighting, Pendants

# **ADDITIONAL INFORMATION**

Diameter (mm) 950

Fitting Height (mm)

**Glass** Clear

**Item Nett Weight** 

(Kg)

5.8 Kg

Lamp Holder E14

## **ADDITIONAL INFORMATION**

Diameter (mm) 950

Fitting Height (mm) 950

**Glass** Clear

Item Nett Weight (Kg) 5.8 Kg

Lamp Holder E14

### PRODUCT DESCRIPTION

6 light modern pendant with glass shades.

E2 Contract Lighting specialises in the manufacture of bespoke lighting solutions for our clients. If you can't find what you need on our website, contact our <u>Sales Team</u> who will work with you to create your ideal contract lighting solution.