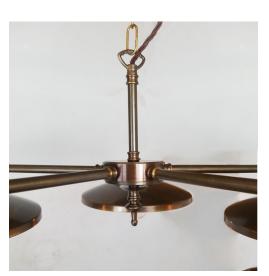

### **5 LIGHT DISH BRASS CHANDELIER**

Part: N/A Categories: <u>Brochure</u>, <u>Ceiling</u>, <u>Chandeliers</u>, <u>Chandeliers</u>, <u>Lighting</u> Tag: <u>Brass Lighting</u>

### **PRODUCT DESCRIPTION**

Five light brass dish chandelier. Available in Polished Brass, Satin Brass, Antique Brass, Bronze or Pewter.

E2 Contract Lighting specialises in the manufacture of bespoke lighting solutions for our clients. If you can't find what you need on our website, contact our <u>Sales Team</u> who will work with you to create your ideal contract lighting solution.