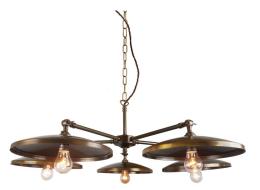

### **5 LIGHT DISH BRASS CHANDELIER**

Part: N/A Categories: <u>Brochure</u>, <u>Ceiling</u>, <u>Chandeliers</u>, <u>Chandeliers</u>, <u>Lighting</u> Tag: <u>Brass Lighting</u>

### **PRODUCT DESCRIPTION**

Five light brass dish chandelier. Available in Polished Brass, Satin Brass, Antique Brass, Bronze or Pewter.

E2 Contract Lighting specialises in the manufacture of bespoke lighting solutions for our clients. If you can't find what you need on our website, contact our <u>Sales Team</u> who will work with you to create your ideal contract lighting solution.