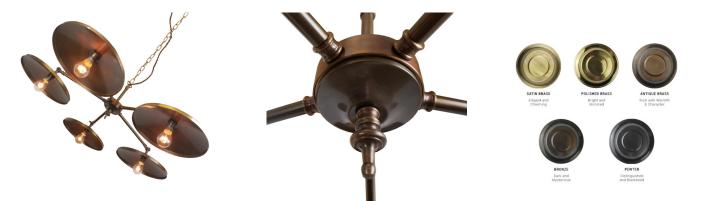

### **ADDITIONAL INFORMATION**

| Finish            | Antique Brass, Bronze, Pewter, Polished<br>Brass, Satin Brass |
|-------------------|---------------------------------------------------------------|
| Max Height (mm)   | 1200                                                          |
| Width (mm)        | 900                                                           |
| No. of Lamp       | 5                                                             |
| Lamp Holder       | B22                                                           |
| Input Voltage (V) | 220-240 V, 50/60 Hz                                           |
| IP Rating         | IP20                                                          |
| CE                | Yes                                                           |
| Lead Time         | 4 Weeks                                                       |

### **ADDITIONAL INFORMATION**

| Finish          | Antique Brass, Bronze, Pewter, Polished Brass, Satin Brass |
|-----------------|------------------------------------------------------------|
| Max Height (mm) | 1200                                                       |
| Width (mm)      | 900                                                        |

### VARIATIONS

| Part     | Finish         |
|----------|----------------|
| CL-44170 | Pewter         |
| CL-43414 | Antique Brass  |
| CL-43933 | Bronze         |
| CL-43934 | Polished Brass |
| CL-43932 | Satin Brass    |
|          |                |

### **PRODUCT DESCRIPTION**

Five light brass dish chandelier. Available in Polished Brass, Satin Brass, Antique Brass, Bronze or Pewter.

E2 Contract Lighting specialises in the manufacture of bespoke lighting solutions for our clients. If you can't find what you need on our website, contact our <u>Sales Team</u> who will work with you to create your ideal contract lighting solution.