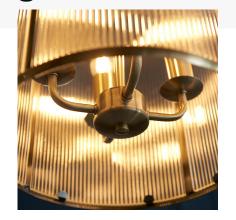

## **4 LIGHT RIBBED GLASS LANTERN**

Part: CL-52770
Category: Pendants

**GALLERY IMAGES** 

### PRODUCT DESCRIPTION

Timeless pendant with understated elegance; ribbed glass panels with antique brass finish metal work. An adjustable chain with gold cable making it perfect for placing in stairwells, hallways as well as dining and living spaces. I light version also available.

- Antique brass finished metalwork
- Clear ribbed glass panels
- Height adjustable 1.5 metre chain with gold cable
- Dimmable
- Twin with E27 lamp to complete the look
- 4 x 6W LED E14 (bulb not included)
- H: 600-1980mm Dia: 300mm
- Class 1
- 2YR Warranty