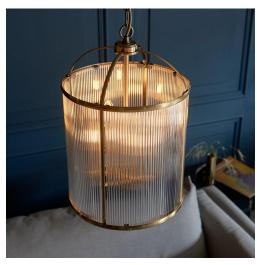

## **4 LIGHT RIBBED GLASS LANTERN**

Part: CL-52770
Category: Pendants

**GALLERY IMAGES** 

### PRODUCT DESCRIPTION

Timeless pendant with understated elegance; ribbed glass panels with antique brass finish metal work. An adjustable chain with gold cable making it perfect for placing in stairwells, hallways as well as dining and living spaces. I light version also available.

- Antique brass finished metalwork
- Clear ribbed glass panels
- Height adjustable 1.5 metre chain with gold cable
- Dimmable
- Twin with E27 lamp to complete the look
- 4 x 6W LED E14 (bulb not included)
- H: 600-1980mm Dia: 300mm
- Class 1
- 2YR Warranty