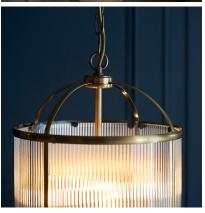

## **4 LIGHT RIBBED GLASS LANTERN**

Part: CL-52770
Category: Pendants

**GALLERY IMAGES** 

### PRODUCT DESCRIPTION

Timeless pendant with understated elegance; ribbed glass panels with antique brass finish metal work. An adjustable chain with gold cable making it perfect for placing in stairwells, hallways as well as dining and living spaces. I light version also available.

- Antique brass finished metalwork
- Clear ribbed glass panels
- Height adjustable 1.5 metre chain with gold cable
- Dimmable
- Twin with E27 lamp to complete the look
- 4 x 6W LED E14 (bulb not included)
- H: 600-1980mm Dia: 300mm
- Class 1
- 2YR Warranty