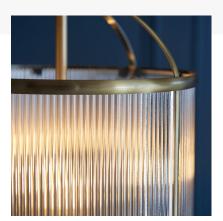

## **4 LIGHT RIBBED GLASS LANTERN**

Part: CL-52770
Category: Pendants

**GALLERY IMAGES** 

### PRODUCT DESCRIPTION

Timeless pendant with understated elegance; ribbed glass panels with antique brass finish metal work. An adjustable chain with gold cable making it perfect for placing in stairwells, hallways as well as dining and living spaces. I light version also available.

- Antique brass finished metalwork
- Clear ribbed glass panels
- Height adjustable 1.5 metre chain with gold cable
- Dimmable
- Twin with E27 lamp to complete the look
- 4 x 6W LED E14 (bulb not included)
- H: 600-1980mm Dia: 300mm
- Class 1
- 2YR Warranty