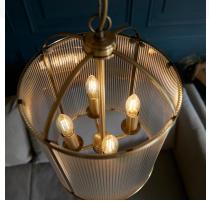

## **4 LIGHT RIBBED GLASS LANTERN**

Part: CL-52770
Category: Pendants

**GALLERY IMAGES** 

### PRODUCT DESCRIPTION

Timeless pendant with understated elegance; ribbed glass panels with antique brass finish metal work. An adjustable chain with gold cable making it perfect for placing in stairwells, hallways as well as dining and living spaces. I light version also available.

- Antique brass finished metalwork
- Clear ribbed glass panels
- Height adjustable 1.5 metre chain with gold cable
- Dimmable
- Twin with E27 lamp to complete the look
- 4 x 6W LED E14 (bulb not included)
- H: 600-1980mm Dia: 300mm
- Class 1
- 2YR Warranty