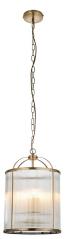

## **4 LIGHT RIBBED GLASS LANTERN**

Part: CL-52770
Category: Pendants

**GALLERY IMAGES** 

### PRODUCT DESCRIPTION

Timeless pendant with understated elegance; ribbed glass panels with antique brass finish metal work. An adjustable chain with gold cable making it perfect for placing in stairwells, hallways as well as dining and living spaces. I light version also available.

- Antique brass finished metalwork
- Clear ribbed glass panels
- Height adjustable 1.5 metre chain with gold cable
- Dimmable
- Twin with E27 lamp to complete the look
- 4 x 6W LED E14 (bulb not included)
- H: 600-1980mm Dia: 300mm
- Class 1
- 2YR Warranty