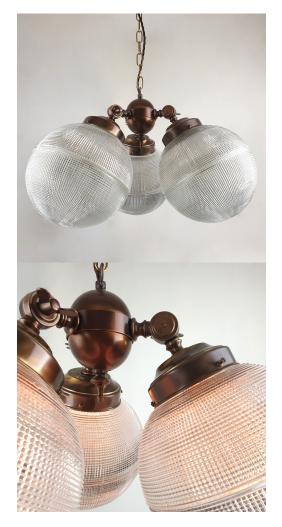

### **3 LIGHT PENDANT WITH HOLOPHANE GLOBES**

Part: N/A

Categories: Brochure, Ceiling, Lighting, Pendants, Pendants

# E2 Contract Lighting

3 light cluster pendant with holophane glass globes. Available in five different finishes.

E2 Contract Lighting specialises in the manufacture of bespoke lighting solutions for our clients. If you can't find what you need on our website, contact our <u>Sales Team</u> who will work with you to create your ideal contract lighting solution.