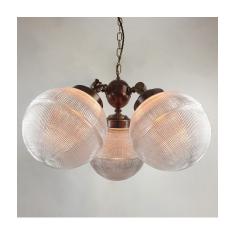

### **3 LIGHT PENDANT WITH HOLOPHANE GLOBES**

Part: N/A

Categories: Brochure, Ceiling, Lighting, Pendants, Pendants

# E2 Contract Lighting

3 light cluster pendant with holophane glass globes. Available in five different finishes.

E2 Contract Lighting specialises in the manufacture of bespoke lighting solutions for our clients. If you can't find what you need on our website, contact our <u>Sales Team</u> who will work with you to create your ideal contract lighting solution.