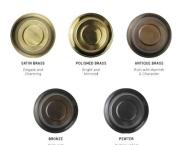

#### **ADDITIONAL INFORMATION**

Diameter (mm) 600

Finish Antique Brass, Bronze, Pewter, Polished

Brass, Satin Brass

**Fitting Height** 

(mm)

390

Lamp Holder E27

#### **ADDITIONAL INFORMATION**

Diameter (mm) 600

**Finish** Antique Brass, Bronze, Pewter, Polished Brass, Satin Brass

Fitting Height (mm) 390

Lamp Holder E27

#### **VARIATIONS**

**Part Finish** 

CL-61297 Antique Brass

CL-60489 Bronze

CL-60490 Pewter

CL-60488 Polished Brass

CL-60487 Satin Brass