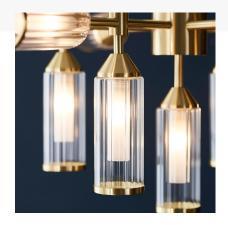

### 13 LIGHT SATIN BRASS PENDANT WITH FROSTED RIBBED GLASS

Part: CL-52791 Category: <u>Pendants</u>

**GALLERY IMAGES** 

## **PRODUCT DESCRIPTION**

- Satin brass finished metalwork
- Beautiful clear ribbed glass shades capped with metal edging
- Frosted glass inner diffusers
- Supplied with 3 centre stem lengths to adjust to desired height at fitting
- Dimmable
- Compatible with G9 LED lamps
- 13 x 3W LED G9 (bulb not included)
- H: 475-1090mm Dia: 893mm
- Class 2
- 2YR Warranty
- Weight: 4.9 Kg