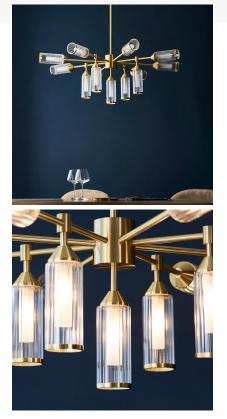

### 13 LIGHT SATIN BRASS PENDANT WITH FROSTED RIBBED GLASS

Part: CL-52791 Category: <u>Pendants</u>

**GALLERY IMAGES** 

## **PRODUCT DESCRIPTION**

- Satin brass finished metalwork
- Beautiful clear ribbed glass shades capped with metal edging
- Frosted glass inner diffusers
- Supplied with 3 centre stem lengths to adjust to desired height at fitting
- Dimmable
- Compatible with G9 LED lamps
- 13 x 3W LED G9 (bulb not included)
- H: 475-1090mm Dia: 893mm
- Class 2
- 2YR Warranty
- Weight: 4.9 Kg