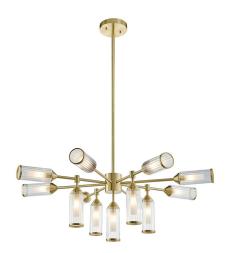

### 13 LIGHT SATIN BRASS PENDANT WITH FROSTED RIBBED GLASS

Part: CL-52791 Category: <u>Pendants</u>

**GALLERY IMAGES** 

## **PRODUCT DESCRIPTION**

- Satin brass finished metalwork
- Beautiful clear ribbed glass shades capped with metal edging
- Frosted glass inner diffusers
- Supplied with 3 centre stem lengths to adjust to desired height at fitting
- Dimmable
- Compatible with G9 LED lamps
- 13 x 3W LED G9 (bulb not included)
- H: 475-1090mm Dia: 893mm
- Class 2
- 2YR Warranty
- Weight: 4.9 Kg