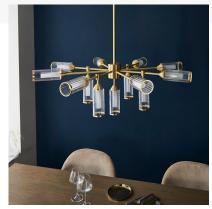

### 13 LIGHT SATIN BRASS PENDANT WITH FROSTED RIBBED GLASS

Part: CL-52791 Category: <u>Pendants</u>

**GALLERY IMAGES** 

## **PRODUCT DESCRIPTION**

- Satin brass finished metalwork
- Beautiful clear ribbed glass shades capped with metal edging
- Frosted glass inner diffusers
- Supplied with 3 centre stem lengths to adjust to desired height at fitting
- Dimmable
- Compatible with G9 LED lamps
- 13 x 3W LED G9 (bulb not included)
- H: 475-1090mm Dia: 893mm
- Class 2
- 2YR Warranty
- Weight: 4.9 Kg