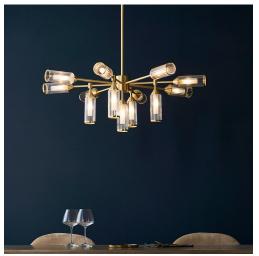

### 13 LIGHT SATIN BRASS PENDANT WITH FROSTED RIBBED GLASS

Part: CL-52791 Category: <u>Pendants</u>

**GALLERY IMAGES** 

## **PRODUCT DESCRIPTION**

- Satin brass finished metalwork
- Beautiful clear ribbed glass shades capped with metal edging
- Frosted glass inner diffusers
- Supplied with 3 centre stem lengths to adjust to desired height at fitting
- Dimmable
- Compatible with G9 LED lamps
- 13 x 3W LED G9 (bulb not included)
- H: 475-1090mm Dia: 893mm
- Class 2
- 2YR Warranty
- Weight: 4.9 Kg