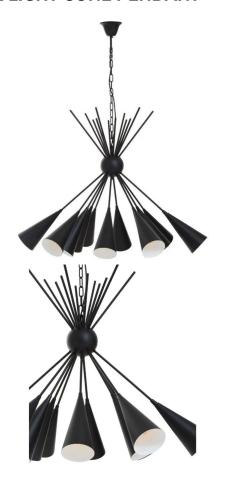

## 12 LIGHT CONE PENDANT

Part: CL-52420

Categories: Ceiling, Lighting, Pendants

## PRODUCT DESCRIPTION

12 light cluster cone pendant in matt black.

E2 Contract Lighting specialises in the manufacture of bespoke lighting solutions for our clients. If you can't find what you need on our website, contact our <u>Sales Team</u> who will work with you to create your ideal contract lighting solution.